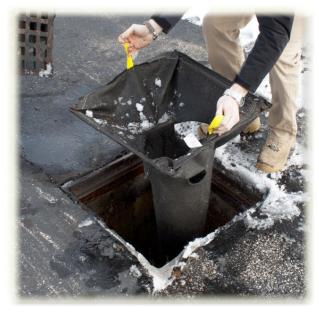

## Storm Sentinel Catch Basin Insert - Sediment, 25"x25" to 42"x42" SKU# 4343

Storm Sentinel Catch Basin Inserts are the ideal products for preventing harmful pollutants from washing into storm drains. This framed model comes complete with an adjustable steel wire frame for simple, one-person installation and removal. It also sits below the grate, making it low-profile and unobtrusive. The geotextile fabric prevents contaminated sediment from washing into the drain, protecting you from fines and fees.

- Adjustable frame fits drains 25"x25" up to 42"x42"
- No special tools required for installation

| Technical Data             |                            |                               |
|----------------------------|----------------------------|-------------------------------|
|                            | U.S.                       | Metric                        |
| Dimensions                 | 25"x25" up to 42"x42"      | 63 x 63 cm up to 106 x 106 cm |
| Cone Depth                 | 18"                        | 45 cm                         |
| Unit Weight                | 2 lbs                      | 0.9 kg                        |
| Flow Rate                  | 90 gpm/ft²                 | 3667 Lpm/m <sup>2</sup>       |
| Load Capacity              | 125 lbs                    | 56.7 kg                       |
| <b>Absorption Capacity</b> | N/A                        | N/A                           |
| Material                   | 8 oz. Non-woven Geotextile |                               |
| Regulations                | EPA, SPCC and NPDES        |                               |